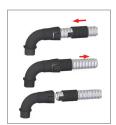

TURES & BENEFITS**



tools facilitating WTE conduit removal from SFD and SFKD glands

## **LOGISTIC DATA**

Quantity in package [pcs] 1

For removing SFD, SFKD glands from WTE conduits

## **MECHANICAL DATA**

| Material     | polyamide 6.6 |  |
|--------------|---------------|--|
| Halogen-free | yes           |  |
| Colour       | black         |  |



| Туре   | Index Ergom       | Fitting type    |
|--------|-------------------|-----------------|
| SFN 9  | E03DK-07080000201 | SFD 9, SFKD 9   |
| SFN 11 | E03DK-07080000301 | SFD 11, SFKD 11 |
| SFN 16 | E03DK-07080000501 | SFD 16, SFKD 16 |
| SFN 21 | E03DK-07080000601 | SFD 21, SFKD 21 |
| SFN 29 | E03DK-07080000701 | SFD 29, SFKD 29 |
| SFN 36 | E03DK-07080000801 | SFD 36, SFKD 36 |
| SFN 48 | E03DK-07080000901 | SFD 48, SFKD 48 |



Application