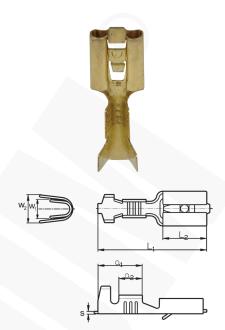

## **MECHANICAL DATA**

| Material | brass     |
|----------|-----------|
| Covering | uncoated  |
| Size     | 6,3 x 0,8 |

#### **DIMENSIONS**

| DIMENSIONS       |      |
|------------------|------|
| s                | 0,35 |
| L <sub>1</sub>   | 20,0 |
| L <sub>2</sub>   | 7,4  |
| a <sub>1</sub>   | 8,5  |
| $\mathbf{a}_{2}$ | 4,7  |
| W <sub>1</sub>   | 3,8  |
| W <sub>2</sub>   | 5,5  |
|                  |      |