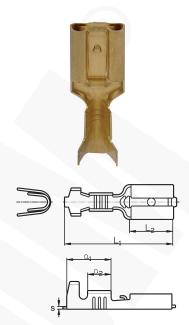

# **MECHANICAL DATA**

| Material | brass     |
|----------|-----------|
| Covering | uncoated  |
| Size     | 6,3 x 0,8 |

## **CROSS-SECTIONS**

| Cross-section [mm²] | 1,5÷2,5 |
|---------------------|---------|
|                     |         |

## **DIMENSIONS**

| DIMEROIONS     |      |
|----------------|------|
| s              | 0,35 |
| L,             | 20,0 |
| L <sub>2</sub> | 7,7  |
| a <sub>1</sub> | 7,8  |
| $a_2$          | 4,0  |