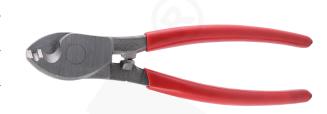

## **FEATURES & BENEFITS**

profiled blades facilitate cutting of Al and Cu cables up to  $\varnothing$  8 mm

easy cutting at minimum cable conductor deformation, even surfaces of cables being cut off

low-cost version