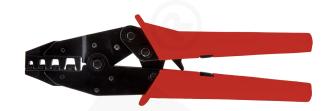

## Crimping tool, PZ 35 /10-35

## **FEATURES & BENEFITS**

 $\mathbf{V}$ 

crimping tool for "trapeze" crimping of cord end terminals

separate crimping sockets for each cross-section

ratched mechanism ensures repeatability of terminal crimping results

## LOGISTIC DATA

| Туре        | PZ35/10-35/       |
|-------------|-------------------|
| Index Ergom | E06PZ-01020400101 |
| Weight [kg] | 0,6               |

| Mechanism type | Standard |
|----------------|----------|
| Length [mm]    | 225      |