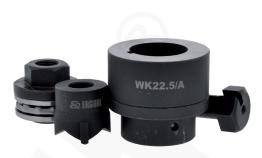

## Manual punching die, WK...

## **FEATURES & BENEFITS**

blanking dies with manual drive, e.g. open-ended spanner, equipped with draw bolt thrust bearing used facilitates hole cutting operations

draw mandrel included