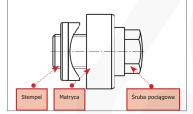

## **FEATURES & BENEFITS**

blanking dies with manual drive, e.g. open-ended spanner, equipped with draw bolt thrust bearing used facilitates hole cutting operations

draw mandrel included