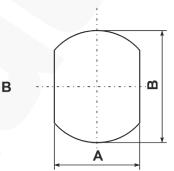

## NOTE!

Other sizes available on request.

| Туре      | Index Ergom       | A    | В    | Spanner size | Central hole diameter<br>[mm] | Draw screw | Design |
|-----------|-------------------|------|------|--------------|-------------------------------|------------|--------|
| WK 22,5/A | E06WD-01020300100 | 22,5 | 3,0  | 17           | 10,5÷11                       | M10x11-80  | А      |
| WK 22,5/B | E06WD-01020300300 | 18,5 | 22,5 | 17           | 10,5÷11                       | M10x10-80  | В      |
| WK 22,5/C | E06WD-01020300400 | 20,1 | 22,5 | 17           | 10,5÷11                       | M10x10-80  | С      |
| WK 30,5/A | E06WD-01020300200 | 30,5 | 3,0  | 22           | 16,5÷17                       | M16x1-100  | А      |