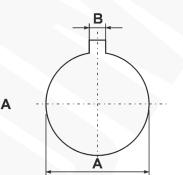

## NOTE!

Other sizes available on request.

| Туре      | Index Ergom       | A    | В    | Spanner size | Central hole diameter<br>[mm] | Draw screw | Design |
|-----------|-------------------|------|------|--------------|-------------------------------|------------|--------|
| WK 22,5/A | E06WD-01020300100 | 22,5 | 3,0  | 17           | 10,5÷11                       | M10x11-80  | А      |
| WK 22,5/B | E06WD-01020300300 | 18,5 | 22,5 | 17           | 10,5÷11                       | M10x10-80  | В      |
| WK 22,5/C | E06WD-01020300400 | 20,1 | 22,5 | 17           | 10,5÷11                       | M10x10-80  | С      |
| WK 30,5/A | E06WD-01020300200 | 30,5 | 3,0  | 22           | 16,5÷17                       | M16x1-100  | А      |