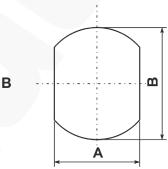

## NOTE!

Punching dies WKY - sold with MOLYKOTE 1000 thread paste.

Other sizes available on request.

| Туре       | Index Ergom       | Central hole diameter [mm] | Draw mandrel | Design | A    | В    |
|------------|-------------------|----------------------------|--------------|--------|------|------|
| WKY 22,5/A | E06WD-01060300100 | 10,5÷11                    | 3/8"/M10-96  | Α      | 22,5 | 3    |
| WKY 22,5/B | E06WD-01060300300 | 10,5÷11                    | 3/8"/M10-96  | В      | 18,5 | 22,5 |
| WKY 22,5/C | E06WD-01060300400 | 10,5÷11                    | 3/8"/M10-96  | С      | 20,1 | 22,5 |
| WKY 30,5/A | E06WD-01060300200 | 16,5÷17                    | 3/4"/M16-120 | Α      | 30,5 | 3    |