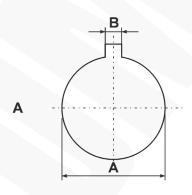

## NOTE!

Punching dies WKY - sold with MOLYKOTE 1000 thread paste.

Other sizes available on request.

| Туре       | Index Ergom       | Central hole diameter [mm] | Draw mandrel | Design | A    | В    |
|------------|-------------------|----------------------------|--------------|--------|------|------|
| WKY 22,5/A | E06WD-01060300100 | 10,5÷11                    | 3/8"/M10-96  | Α      | 22,5 | 3    |
| WKY 22,5/B | E06WD-01060300300 | 10,5÷11                    | 3/8"/M10-96  | В      | 18,5 | 22,5 |
| WKY 22,5/C | E06WD-01060300400 | 10,5÷11                    | 3/8"/M10-96  | С      | 20,1 | 22,5 |
| WKY 30,5/A | E06WD-01060300200 | 16,5÷17                    | 3/4"/M16-120 | Α      | 30,5 | 3    |