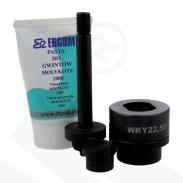

## NOTE!

Punching dies WKY - sold with MOLYKOTE 1000 thread paste.

Other sizes available on request.

| Туре       | Index Ergom       | Central hole diameter [mm] | Draw mandrel | Design | A    | В    |
|------------|-------------------|----------------------------|--------------|--------|------|------|
| WKY 22,5/A | E06WD-01060300100 | 10,5÷11                    | 3/8"/M10-96  | Α      | 22,5 | 3    |
| WKY 22,5/B | E06WD-01060300300 | 10,5÷11                    | 3/8"/M10-96  | В      | 18,5 | 22,5 |
| WKY 22,5/C | E06WD-01060300400 | 10,5÷11                    | 3/8"/M10-96  | С      | 20,1 | 22,5 |
| WKY 30,5/A | E06WD-01060300200 | 16,5÷17                    | 3/4"/M16-120 | Α      | 30,5 | 3    |