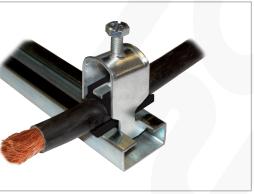

## **MECHANICAL DATA**

| Material             | Clamp's body is made from galvanized steel, inserts which hold the cable are made from plastic |
|----------------------|------------------------------------------------------------------------------------------------|
| Operating temp. [°C] | -25 ÷ +85                                                                                      |

#### DIMENSIONS

S

Graphic project, pictures and all technical data and descriptions in this catalogue are protected by Polish and international copyright laws. Names and logos used in the content of this catalogue may be trademarks, for which ZAE Ergom Sp. z o.o. has exclusive protection rights. ZAE ERGOM reserves the right for changes in the assortment and parameters of its products.