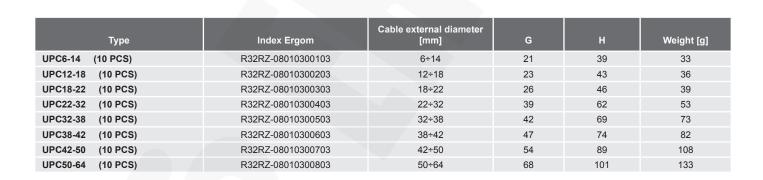

#### APPLICATION

Mounting wires in switchgear, electrical cabinets. Cable holders are designed for mounting on rails, type C30/15.

10